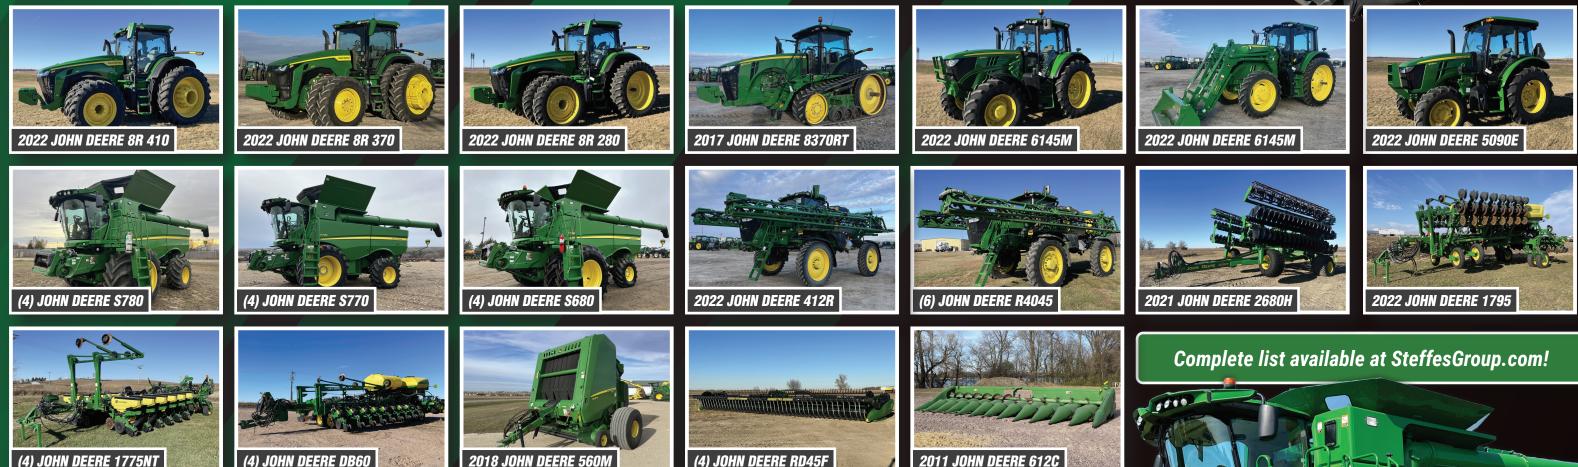

## **C & B EXCESS EQUIPMENT**

CONTACT STEFFES GROUP REPRESENTATIVE / BEN HOCHGRABER, 605.305.2818

**O** Equipment located at C & B in South Dakota, Minnesota, Iowa, Montana, and Idaho

🔛 🖾 💥 📾 🚱 🗙 🕩 🙆

Local state tax laws apply. Out-of-state buyers of equipment in South Dakota must provide bill of lading prior to removal of sales tax.

**PREVIEW:** December 4th - December 18th during dealership business hrs. from 8:00am - 5:00pm by appointment or as stated by the dealership LOADOUT: December 18th - December 29th during dealership business hrs. from 8:00am - 5:00pm by appointment or as stated by the dealership